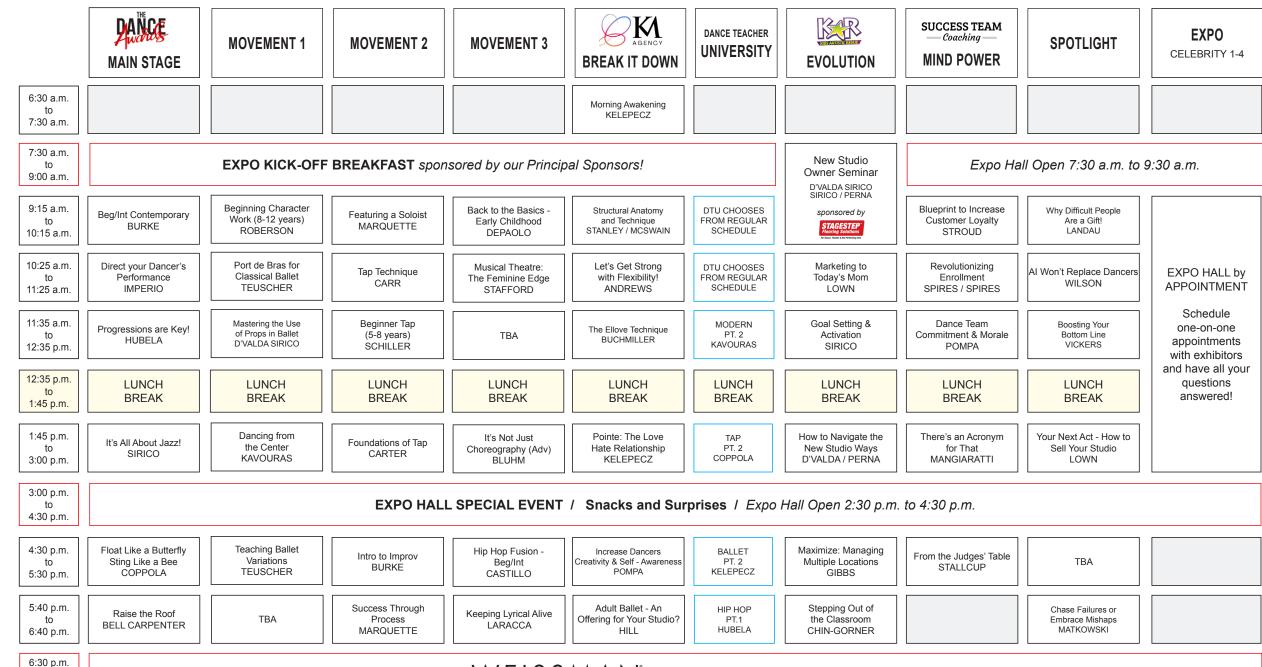

|                            | Contemporary                                             |                                                   | DTU CHOOSES                             | Increase Your                                | Cultivating a                         | Profit from Custom                       |
| 4:40 p.m.<br>to<br>5:40 p.m.   | Progressive Dance<br>Techniques 7 + years<br>STALLCUP | ТВА                        | Floorwork<br>ANDREWS                                     | It's all in the Bones<br>KAVOURAS                 | FROM REGULAR<br>SCHEDULE                | Recital Profit<br>PERNA                      | Champion Team<br>SPIRES / SPIRES      | Studio Gear<br>MEDICO                    |

Opening Night Party sponsored by CAPEZIO / Main Stage

## FRIDAY / August 2



POP UP COSTUME SALE

WFISSMAN

to 8:00 p.m.

## SATURDAY / August 3



## SUNDAY / August 4

|                                | DANCE<br>MAIN STAGE                                          | MOVEMENT 1                                                | MOVEMENT 2                                | MOVEMENT 3                                     | BREAK IT DOWN                                       | DANCE TEACHER UNIVERSITY                | EVOLUTION                                    | SUCCESS TEAM — Coaching  MIND POWER           | SPOTLIGHT                            | EXPO<br>CELEBRITY 1-4       |  |
|--------------------------------|--------------------------------------------------------------|-----------------------------------------------------------|----------------------------------